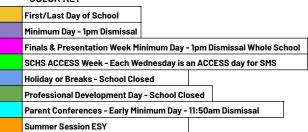

## **COLOR KEY**

Regular School Days: 180 Extended School Year Days: 22

SMS = Springstone Middle School SCHS = Springstone Community High School