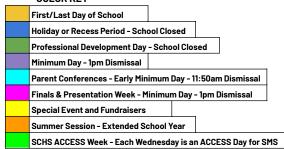

## COLOR KEY

Notes: SMS = Springstone Middle School = Grades 6th,7th,8th SCHS = Springstone Community High School Grades = 9th,10th,11th,12th

Regular School Days: 180 Extended School Year Days: 23

Springstone Parent Club (SPC) meets on the 1st Wednesday of each month