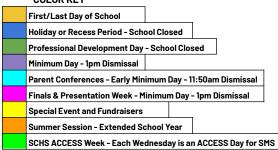

## COLOR KEY

Notes: SMS = Springstone Middle School = Grades 6th,7th,8th SCHS = Springstone Community High School Grades = 9th,10th,11th,12th

Regular School Days: 180 Extended School Year Days: 23

Springstone Parent Club (SPC) meets on the 1st Wednesday of each month