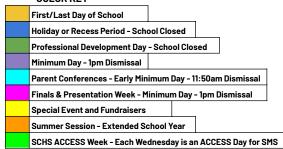

## COLOR KEY

Notes: SMS = Springstone Middle School = Grades 6th,7th,8th SCHS = Springstone Community High School Grades = 9th,10th,11th,12th

Regular School Days: 180 Extended School Year Days: 23

Springstone Parent Club (SPC) meets on the 3rd Wednesday of each month